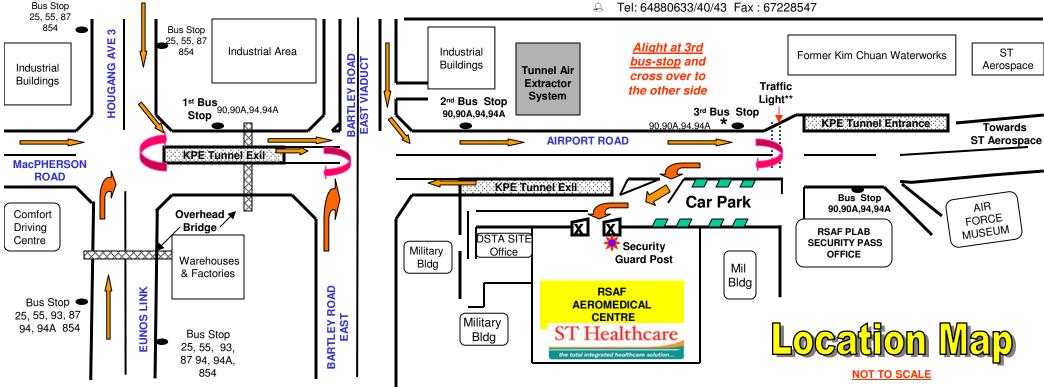

## ST Healthcare Pte Ltd 492 Airport Road, Singapore 539945

Our opening hours :

Monday to Friday:

8.00 am to 5.30 pm (Clinic & IWISH) 8.00 am to 6.00 pm (Training)

Saturday: 8.00 am to 12.00pm Sunday / Public Holiday : Closed For Enquiries:

Medical Centre / Clinic Services

△ 64880618/30 Fax: 62855113

Aviation Physiology Training

Tel: 64880632/31/12/14/16 Fax: 62855100

General Office Enquiry

□ Tel: 64880627 Fax: 62855100

**IWISH Department** 



- \* Bus stop. Alight at 3<sup>rd</sup> bus-stop after the bus has turned in from Eunos Link or entered from Macpherson, cross the road and walk while looking out for the signboard directions to ST Healthcare Pte Ltd (blue-grey coloured building co-located with the RSAF Aeromedical Centre).
- \*\* For those who drive, once enter Paya Lebar Airport Road, take first <u>U-turn at traffic light (if travel from Hougang, Eunos or Machperson</u> and keep left, follow signboard directions to ST Healthcare Pte Ltd. Please do <u>NOT</u> turn into the Paya Lebar Air Base Security Check Pass Office.